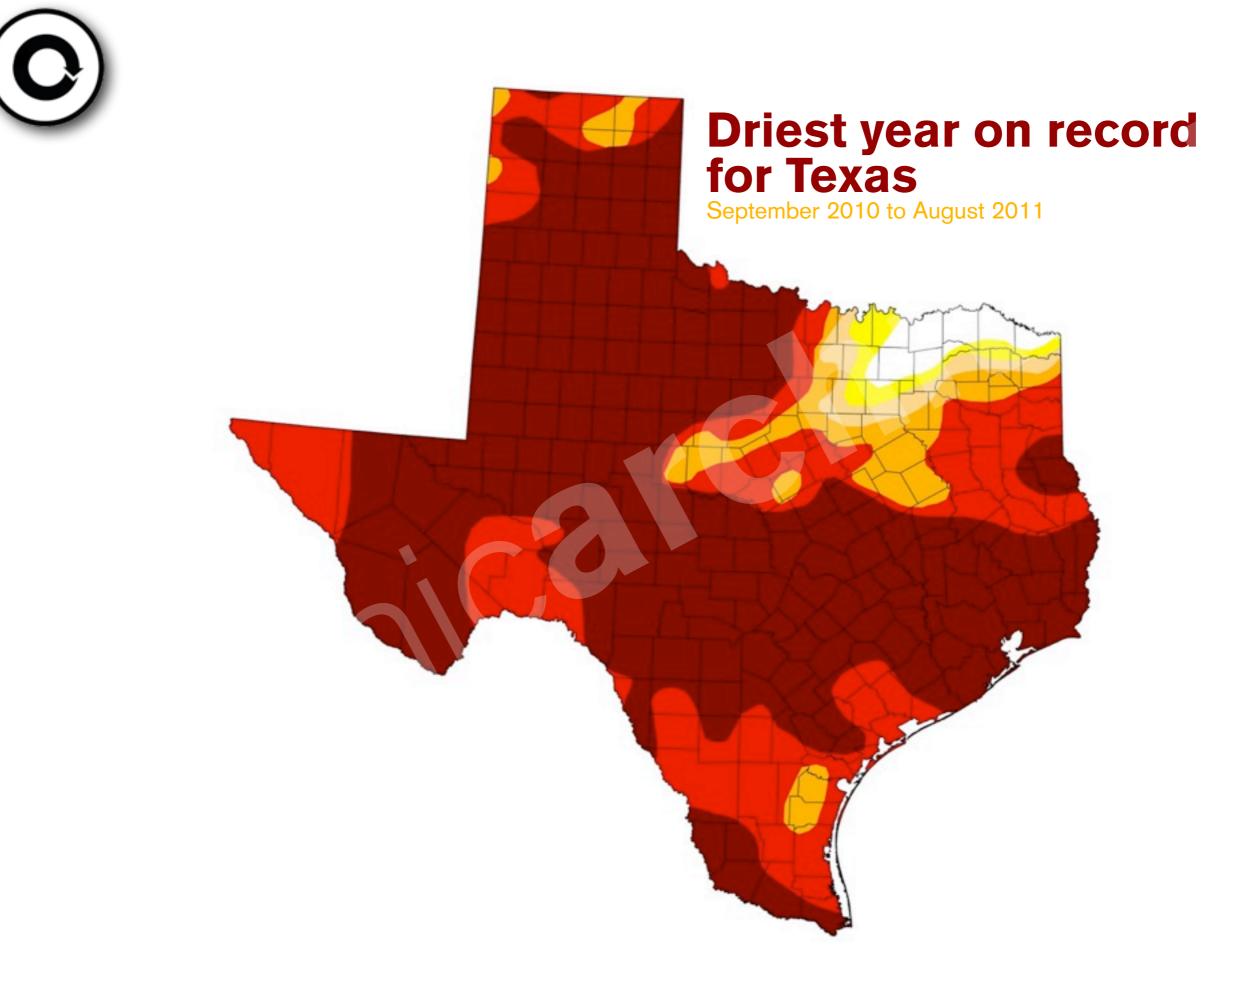

## **Record melting in Greenland** Petermann Glacier, 2010

**Governor Rick Perry** Texas May 6, 2011