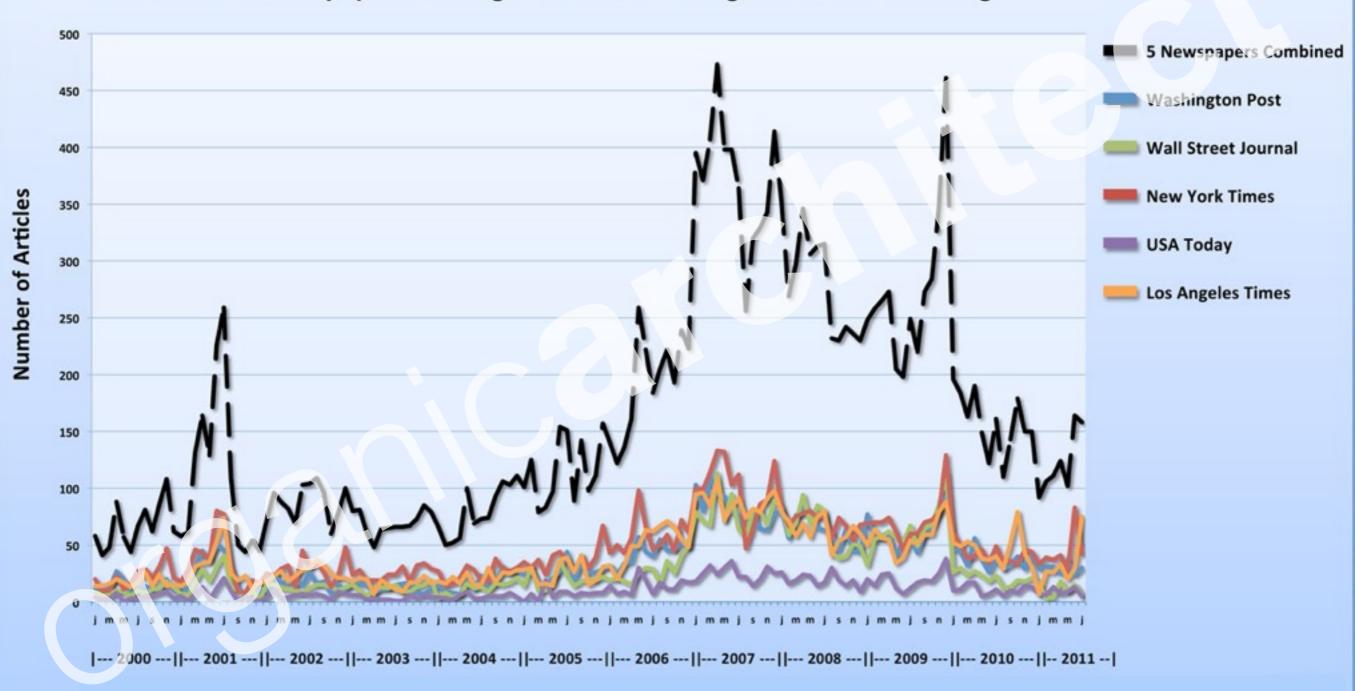

#### 2000-2011 US Newspaper Coverage of Climate Change or Global Warming

SOURCE: Maxwell, Boykoff, Center for Science and Technology Policy Research (CSTPR), University of Colorado-Boulder