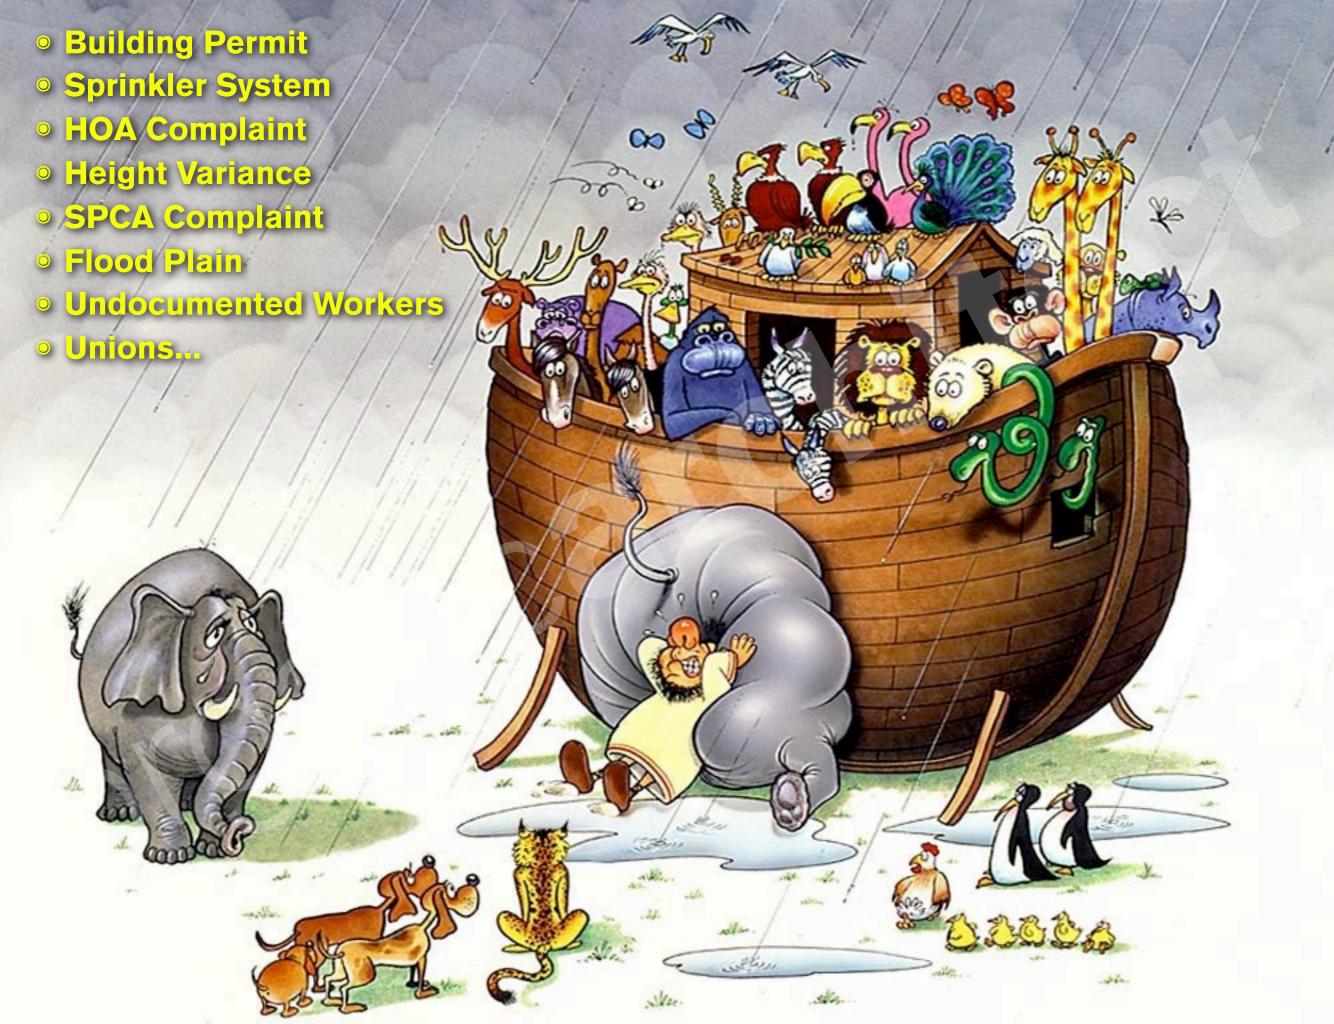

# **1-in-1000 year flood kills 30 \$2.4 billion in damage** Tennessee, May 1, 2010, 17.73" of rain

## **Record melting in Greenland** Petermann Glacier, 2010

**Governor Rick Perry** Texas May 6, 2011