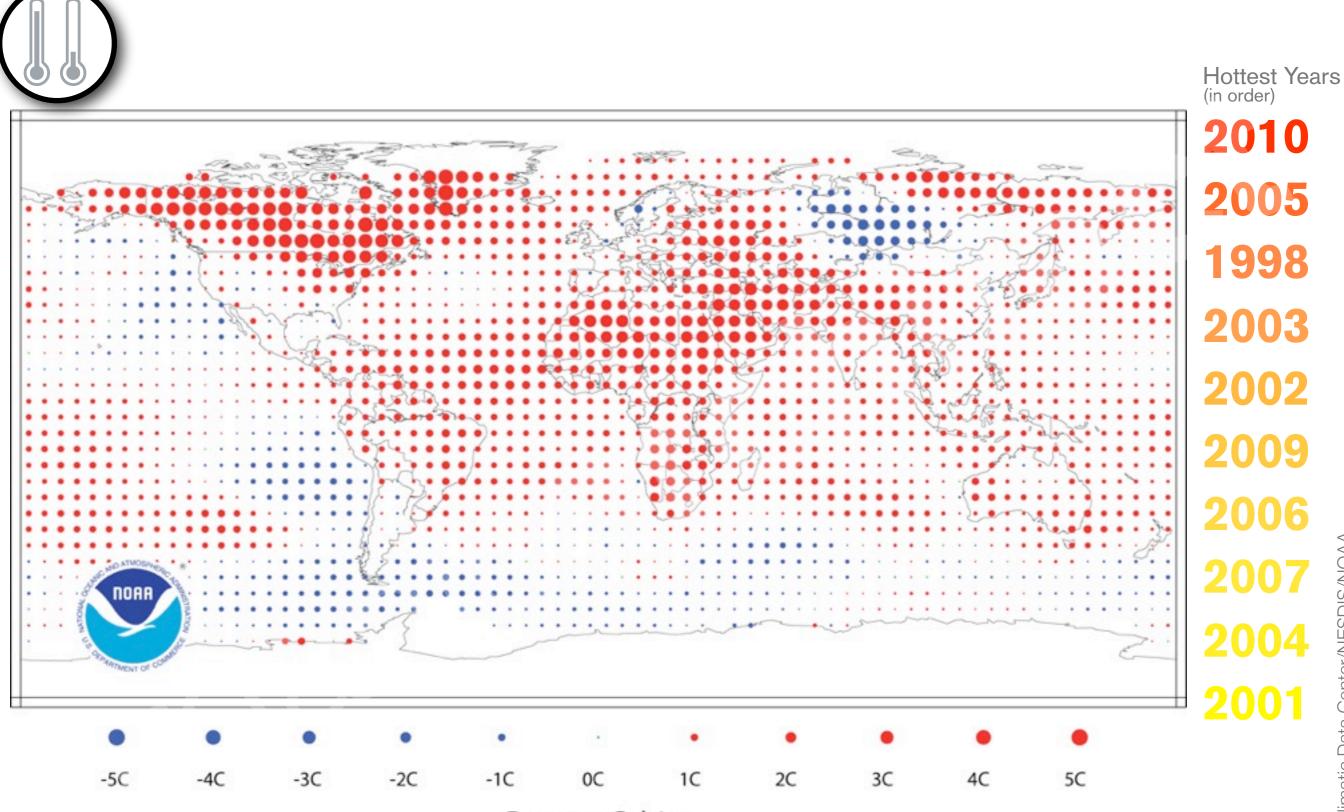

### Hottest year on record

2010 (tied with 2005) Temperature Anomalies, January - August 2010