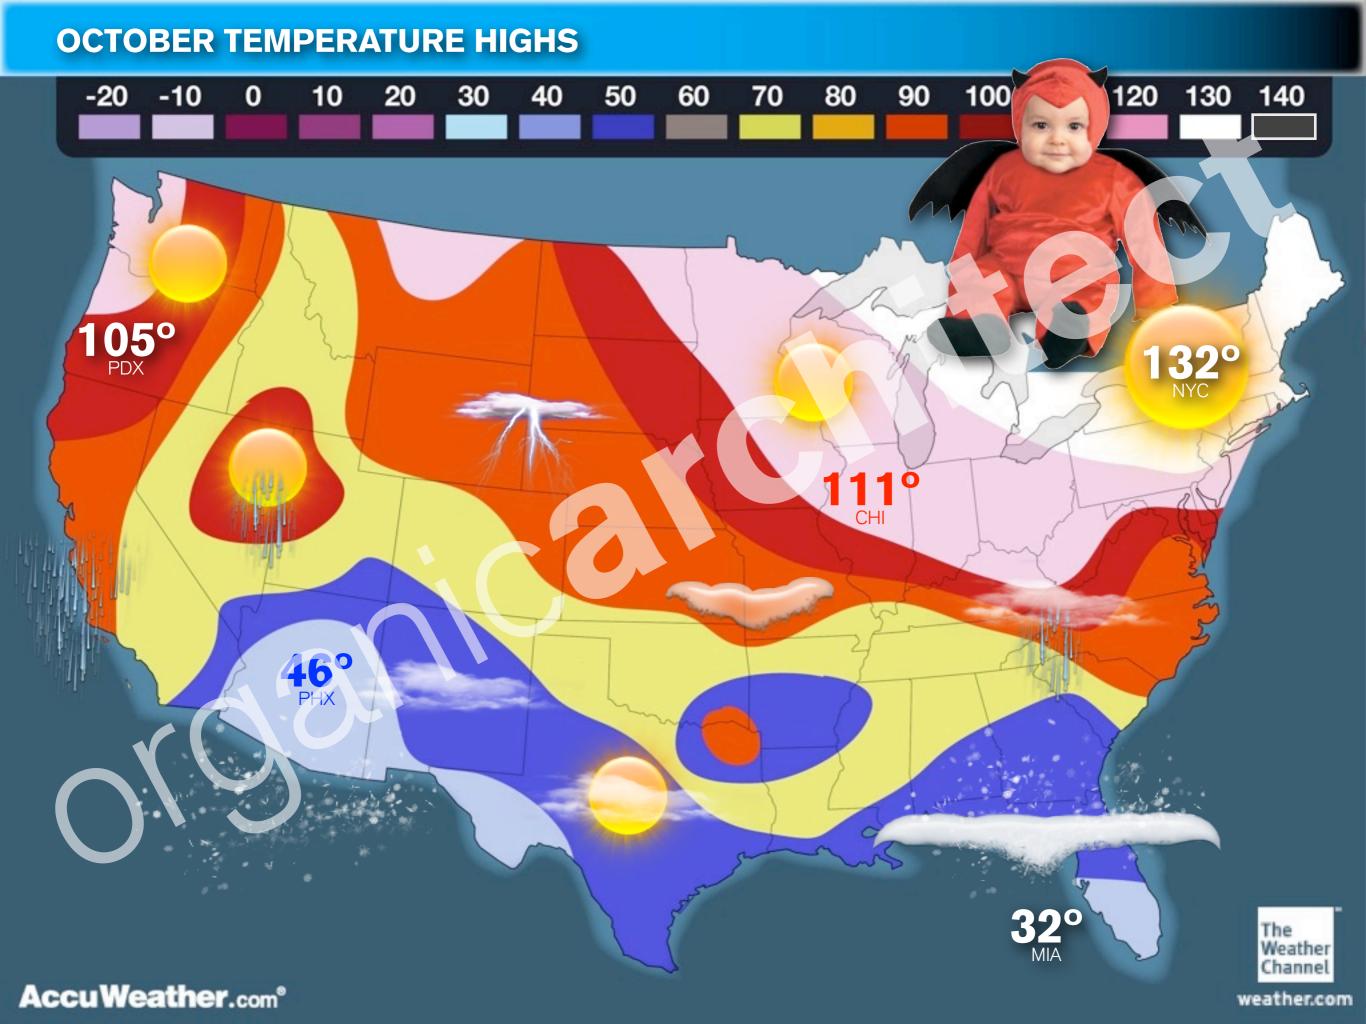

### Driven by Global Warming: 2010-11 Most Extreme Weather Since 1816

**Degrees** Celsius

### Hottest year on record

2010 (tied with 2005) Temperature Anomalies, January - August 2010