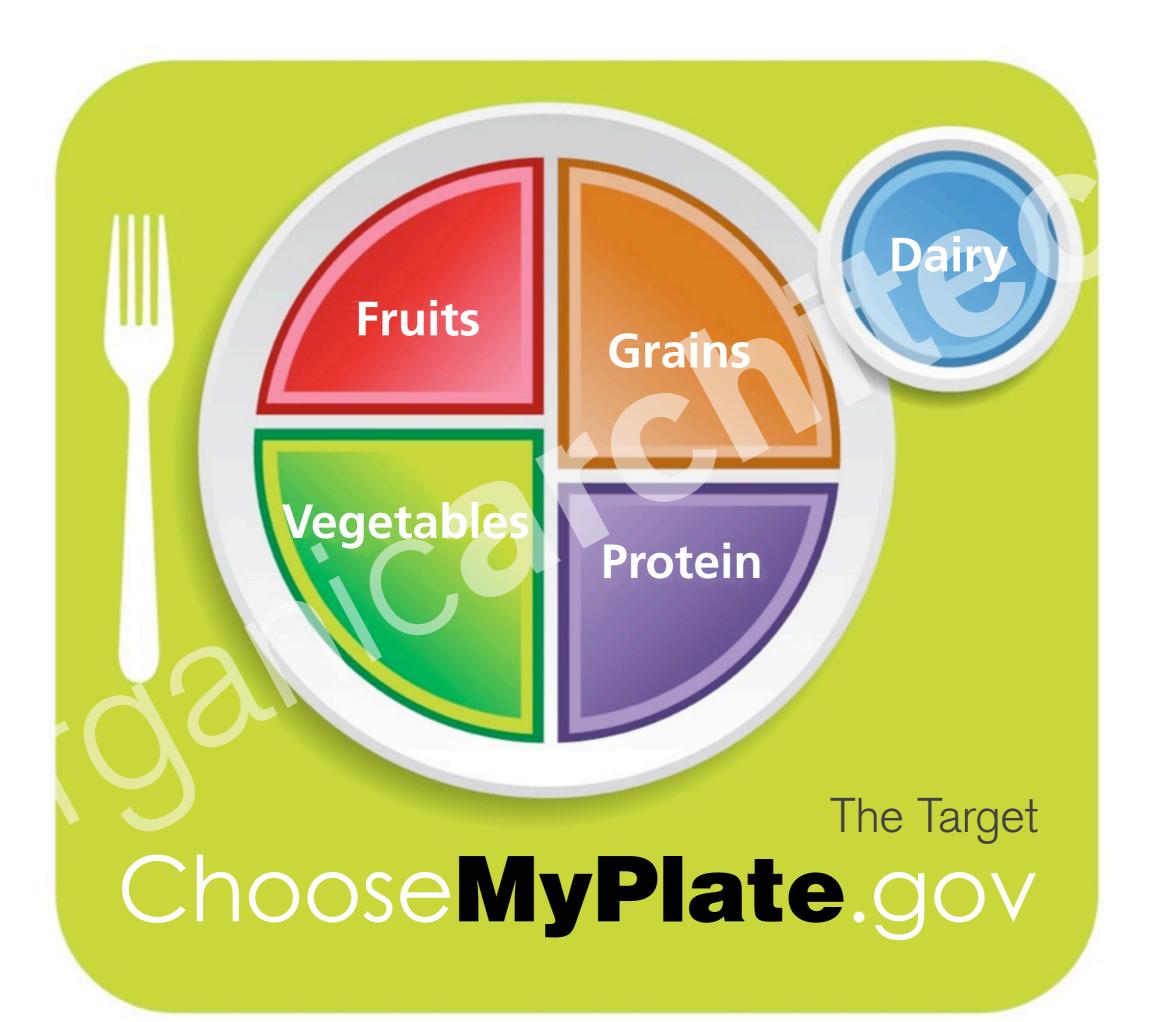

# IN DEFENSE OF FOOD

AN EATER'S MANIFESTO

AT FOODNOT TOO MUCH." MOSTLY PLANT

### MICHAEL POLLAN

AUTHOR OF THE OMNIVORE'S DILEMMA IN DEFENSE OF BUILDINGS

### Build buildings. Not so spread out. Restore nature.