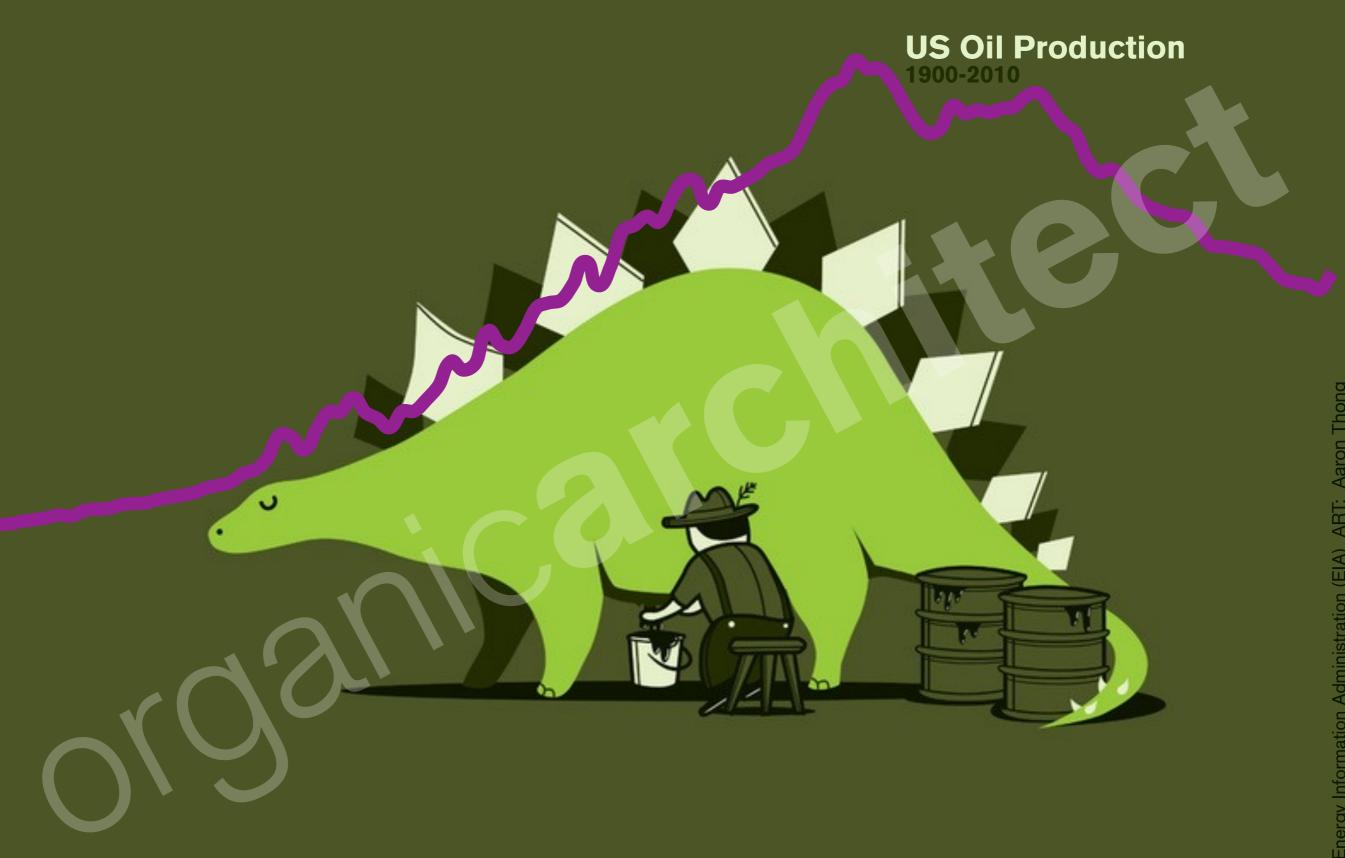

## fossil fuels oil coal natural gas

Super+

Purchase \$

PRCE

Intent

"I'll quit when gas costs..."

Regular

Special

SOURCE: US Energy Information Administration (EIA) ART: Aaron Thong

errari Goes Off-Road 🗤 Hottest. Pepper. Ever. 🗤 🔪