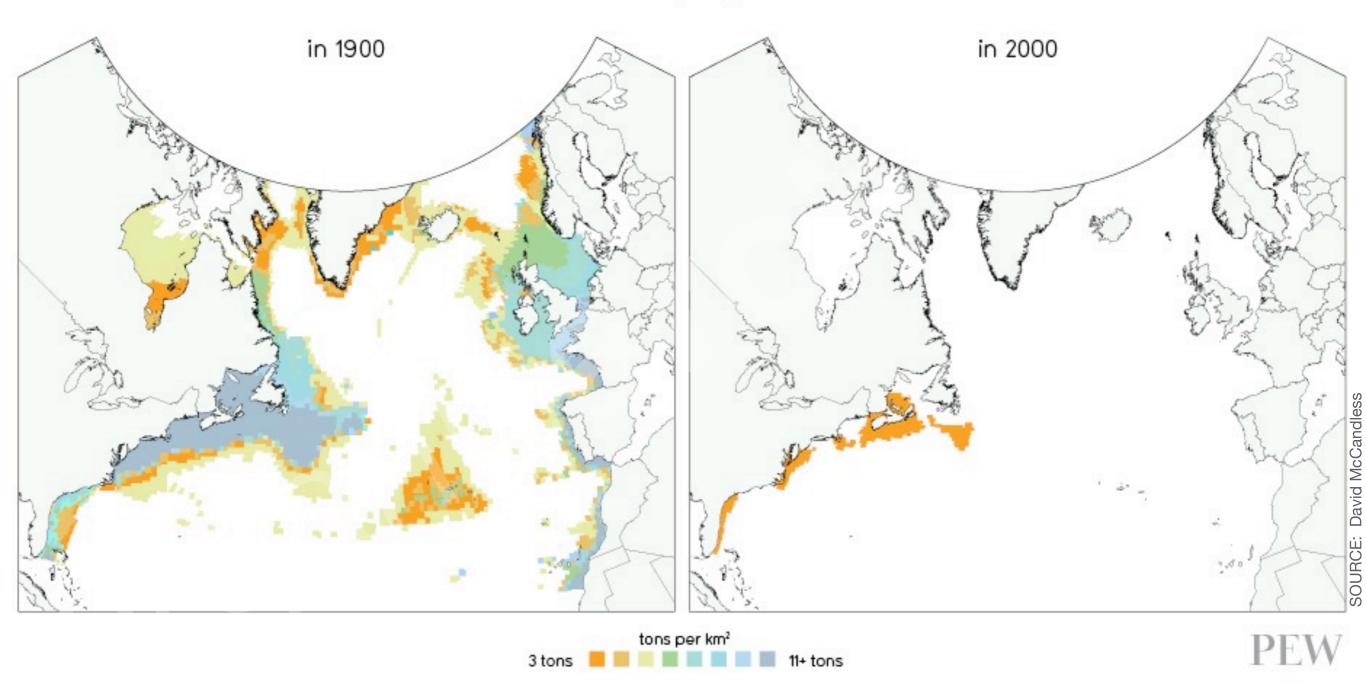

## Plenty More Fish in the Sea? Biomass of Popularly Eaten Fish

people without safe water

C. Cat