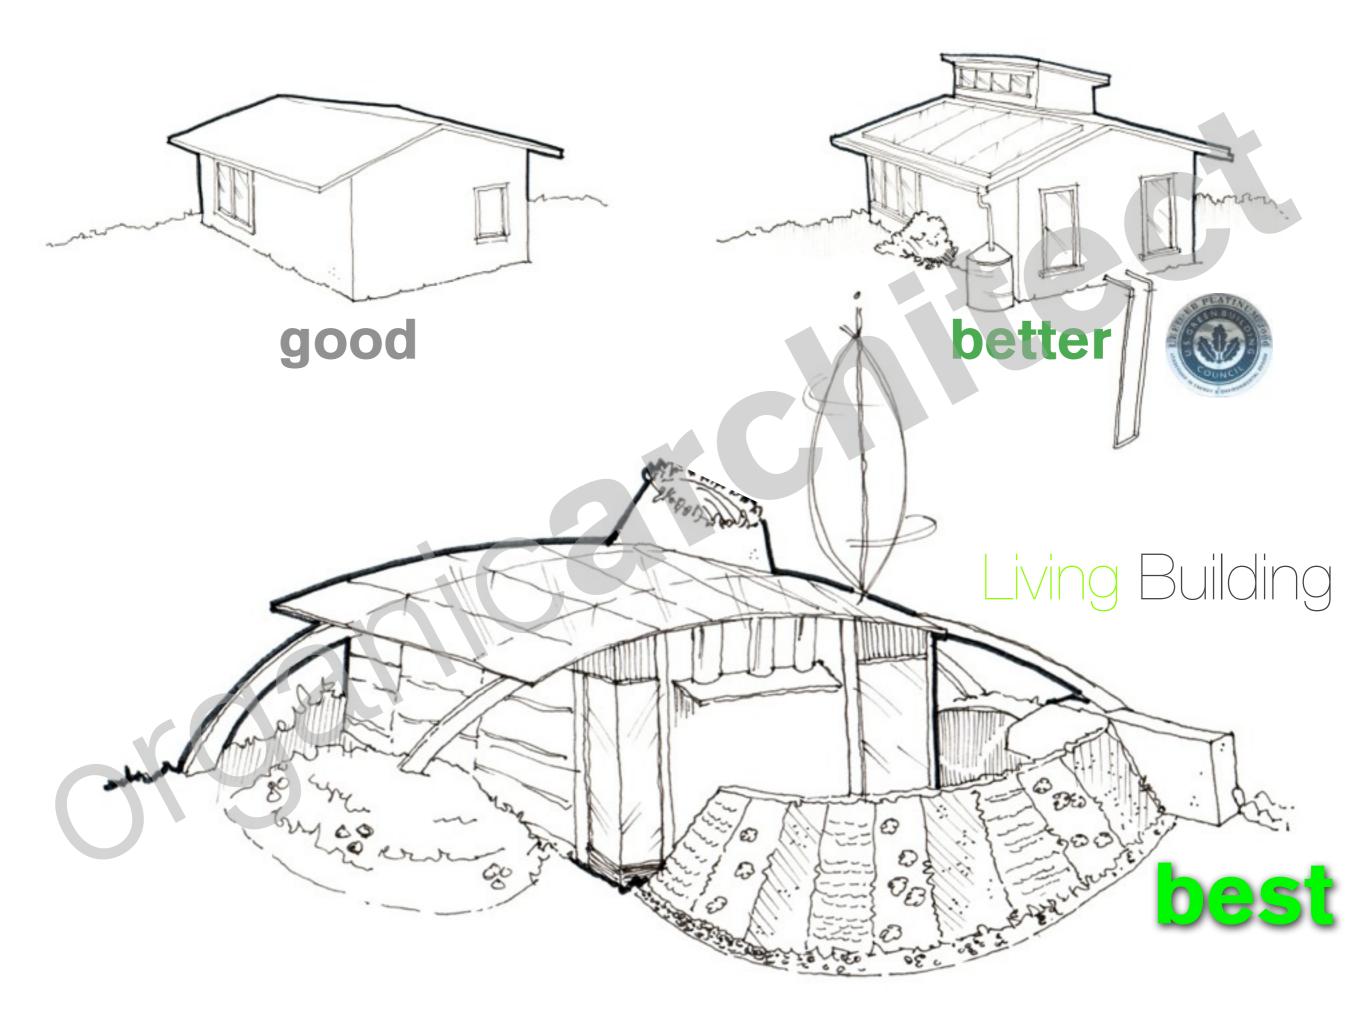

### Build buildings. Not so spread out. Restore nature.

## NATURE RUNS ON SUNLIGHT NATURE USES ONLY THE ENERGY IT NEEDS NATURE BANKS ON DIVERSITY

NATURE FITS FORM TO FUNCTION NATURE RECYCLES EVERYTHING NATURE CURBS EXCESSES FROM WITHIN

From BIOMIMICRY, by JANINE M. BENYUS

# nature

produces CO<sub>2</sub>

absorbs CO<sub>2</sub>

builds same everywhere

mankind

nature

Underground Architecture Malcolm Wells

Switzerland Peter Vetsch