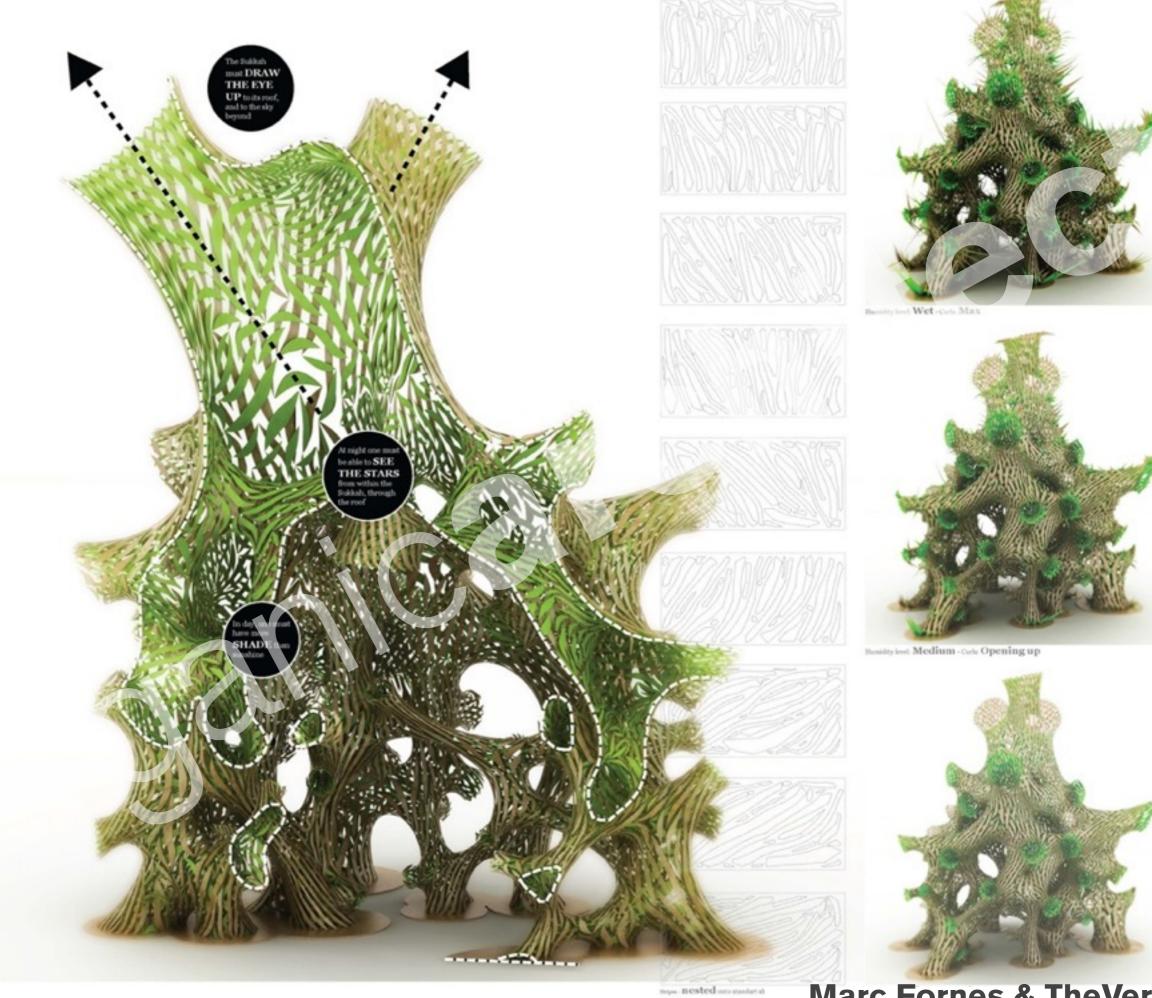

### Sea Sponge Tile Element Clay Studio

**Concept Sketch** 1980 Malcolm Wells

Marc Fornes & TheVeryMany

Where are the masks for the people who stay behind and have to live and work in these buildings?