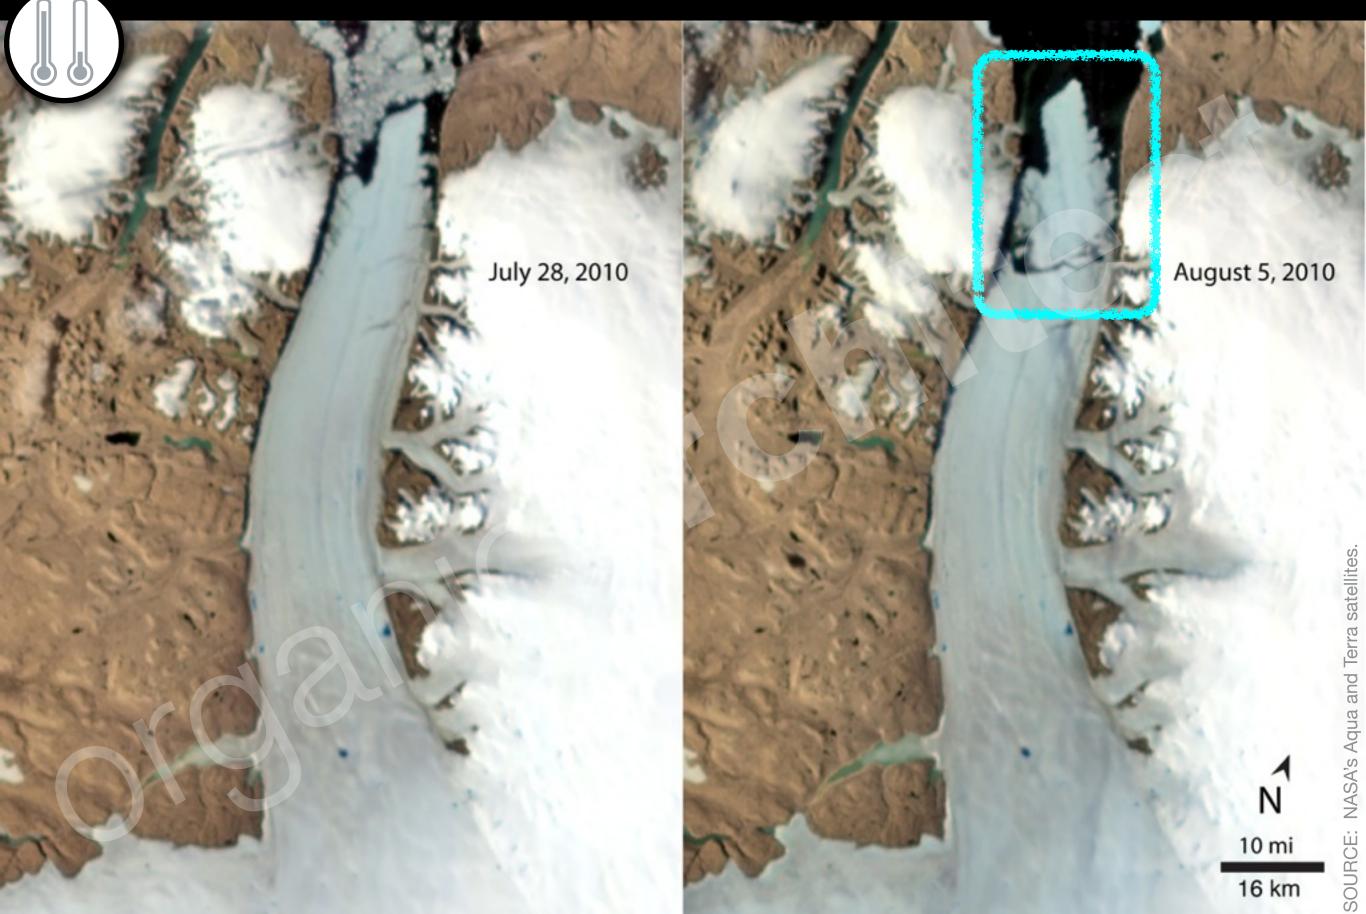

## **Record melting in Greenland** Petermann Glacier, 2010

**Governor Rick Perry** Texas May 6, 2011