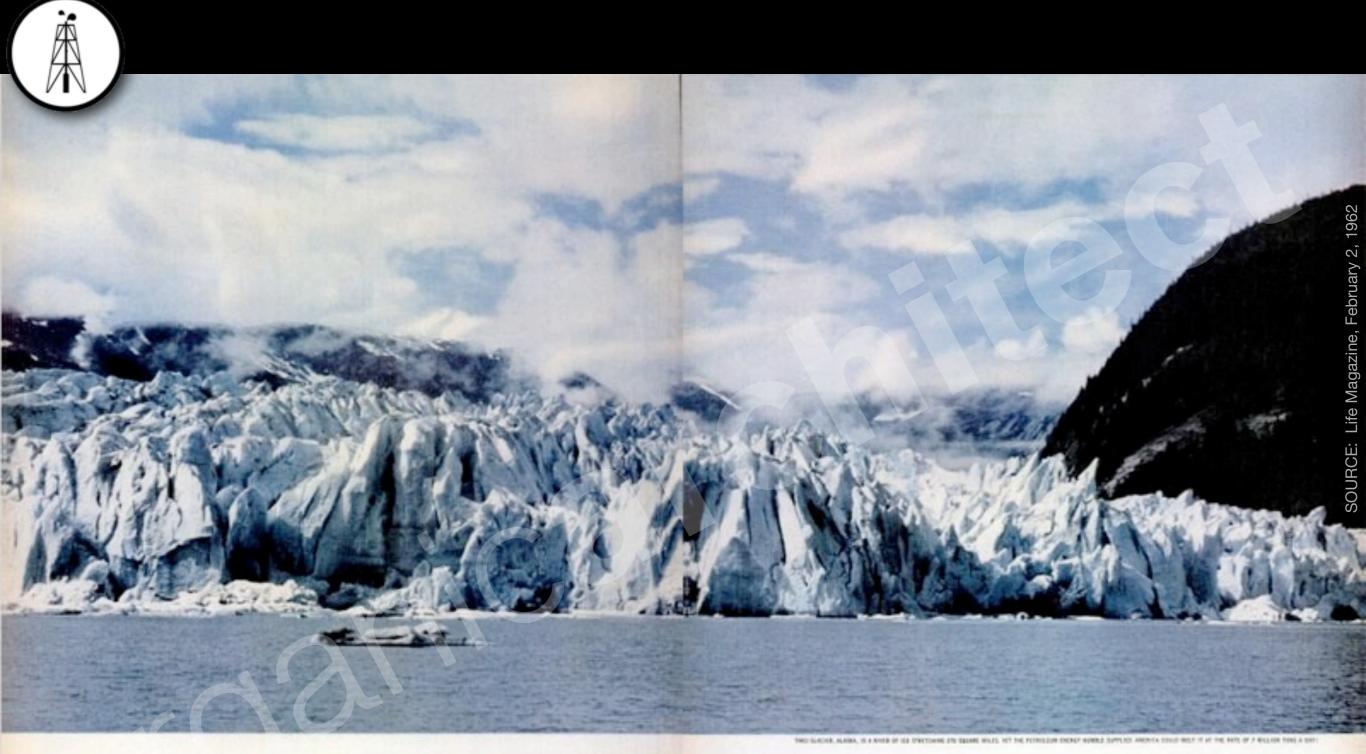

#### EACH DAY HUMBLE SUPPLIES ENOUGH ENERGY TO MELT 7 MILLION TONS OF GLACIER!

This giant glacier has remained unmelted for centuries. Yet, the petroleum energy Humble supplies-it converted into heat-could melt it at the rate of 80 tons each second! To meet the nation's growing needs for energy, Humble has applied science to nature's resources to become America's Leading Energy Company. Working wonders with oil through research, Humble provides energy in many forms-to help heat our homes, power our transportation, and to furnish industry with a great variety of versatile chemicals. Stop at a Humble station for new Enco Extra gasoline, and see why the "Happy Motoring" Sign is the World's First Choice!