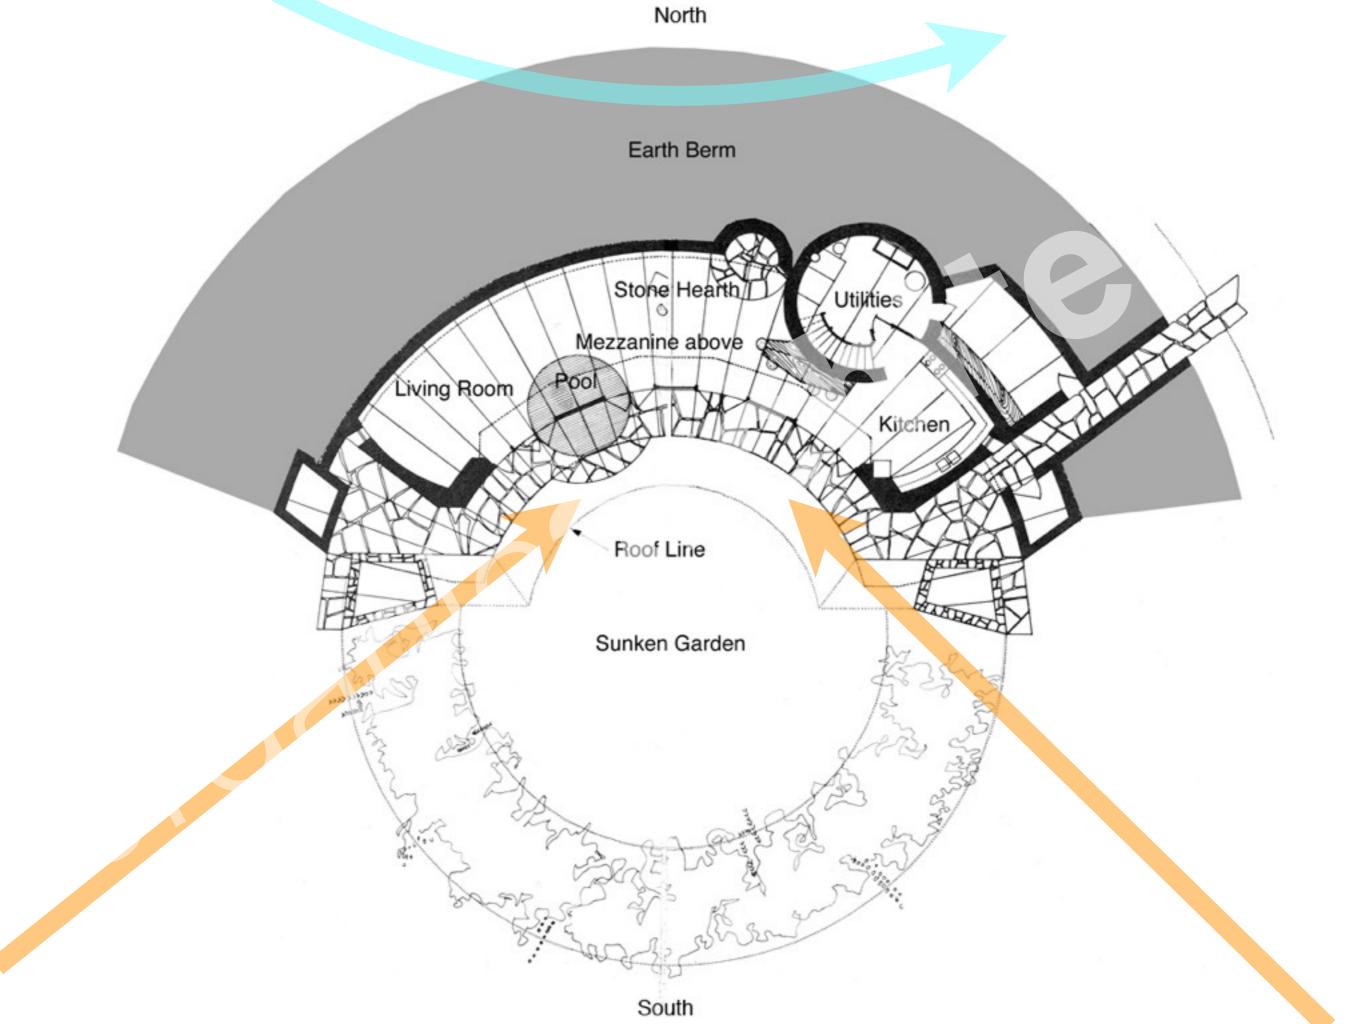

# nature

produces CO<sub>2</sub>

absorbs CO<sub>2</sub>

builds same everywhere

mankind

nature

Underground Architecture Malcolm Wells

Switzerland Peter Vetsch